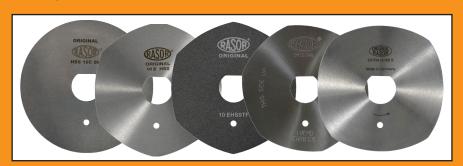

### **BLADES AVAILABLE:**

**10EHSS,** 100 mm 6-edges, HSS steel | **10SEXTG,** 100 mm 4-edges, EXTRA steel | **10CSW,** 100 mm circular, HSS steel | **10EHSSTF,** 100 mm 6-edges, HSS steel Teflon® coated | **10EMD,** 100 mm 6-edges, Carbide (Widia®)