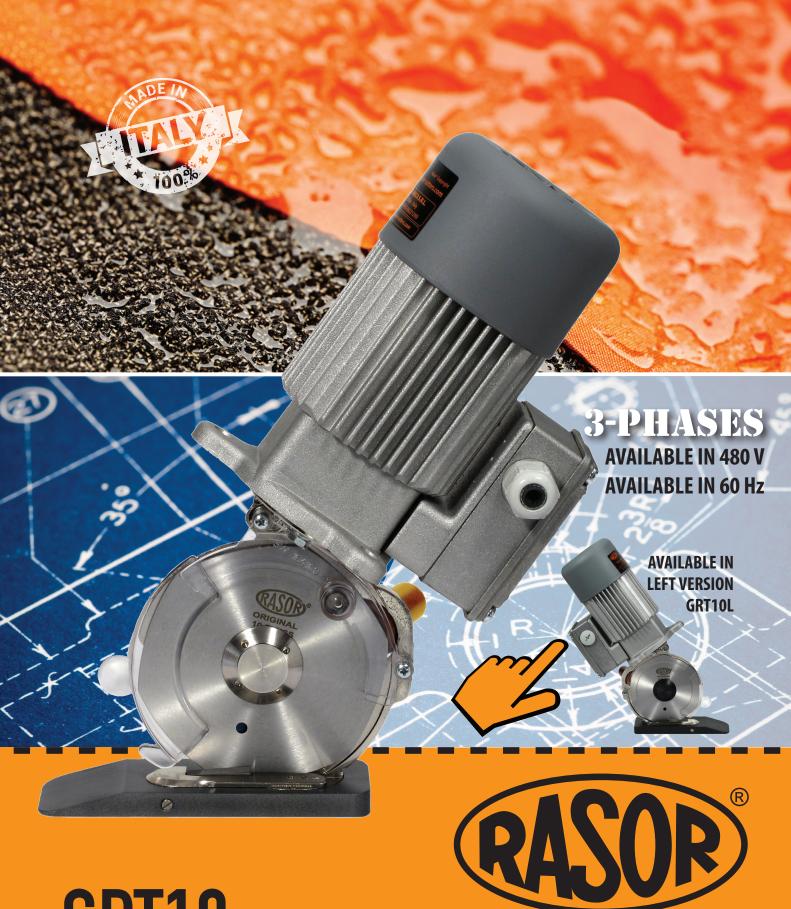

# GRT10 1946 ELECTRIC 3-PHASES CUTTING UNIT

GRT10. Professional cutting unit for continuous cutting processes in Textile & Technical Textile applications.

ELECTRIC 3-PHASES CUTTING UNIT GRT10

# **WHAT'S NEW:**

Low-friction Teflon coated foot

Easy fixing structure for O.E.M. applications

Maintenance-free industrial motor

# AVAILABLE IN 480 V AVAILABLE IN 60 Hz