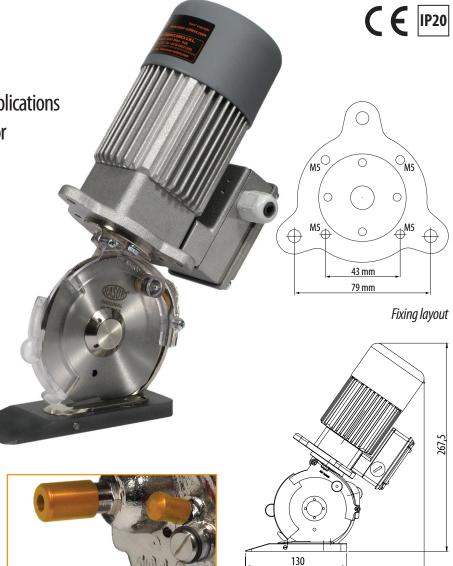

## **TECHNICAL DETAILS:**

**Blade diameter:** 100 mm (4"), with hard metal

counterblade

Blade equipped: 10EHSS, 6-edges, HSS steel

Blade speed: 550 r.p.m.

**Cutting ability:** up to 35 mm (1.4")

Motor: 3phases asynchronous 380/400 V, 50 Hz

Power: 75 W

Max. absorption: 0.36 A

Protection: IP20-CLF

**Net weight:** 2800 g (with power supply cord) **Total weight (with packing box):** 4000 g **Electric cable length:** 1.5 mt (with no plug)

Minimum brightness for working

operations: LUX 200

**Vibrations at start up:** < 2.5 m/sec 2

**Temperature range:**  $0 - 55 \, \text{C}$ 

**Umidity range:** 10 – 95% without condensate

Sharpening device

Dimension layout